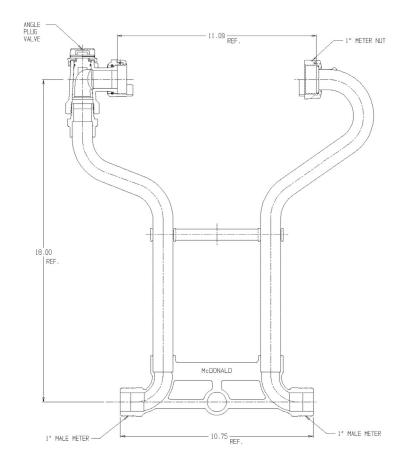

## NL Meter Setter - 718-418LX

Male Meter X Male Meter

## SUBMITTAL INFORMATION

- Manufactured in compliance with ANSI/AWWA C800 (latest revision)
- Brass components in contact with potable water conform to ASTM B584, UNS C89833 (latest revision) and identified with "NL"
- Certified to NSF/ANSI 61 (reference height restrictions) and NSF/ANSI 372
- Brass components not in contact with potable water conform to ASTM B62 and ASTM B584, UNS C83600 -85-5-5-5 (latest revision)
- Copper tubing made in compliance with ASTM B75 or B88, UNS C12200 (latest revision)
- Lead free solder joints
- Designed to provide proper meter spacing for ease of installation
- · Padlock wings standard on all valves