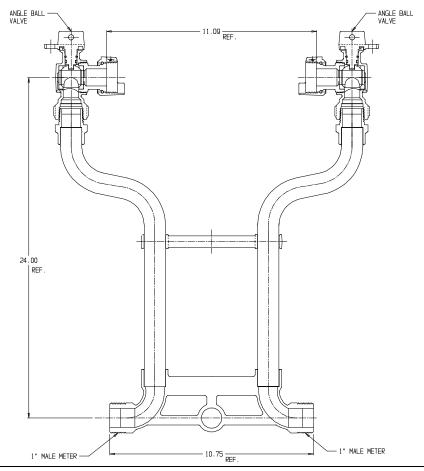

## NL Meter Setter - 718-424WW

Male Meter X Male Meter

## **SUBMITTAL INFORMATION**

- Manufactured in compliance with ANSI/AWWA C800 (latest revision)
- Brass components in contact with potable water conform to ASTM B584, UNS C89833 (latest revision) and identified with "NL"
- Certified to NSF/ANSI 61 (reference height restrictions) and NSF/ANSI 372
- Brass components not in contact with potable water conform to ASTM B62 and ASTM B584, UNS C83600 -85-5-5-5 (latest revision)
- Copper tubing made in compliance with ASTM B75 or B88, UNS C12200 (latest revision)
- Lead free solder joints
- Designed to provide proper meter spacing for ease of installation
- Padlock wings standard on all valves