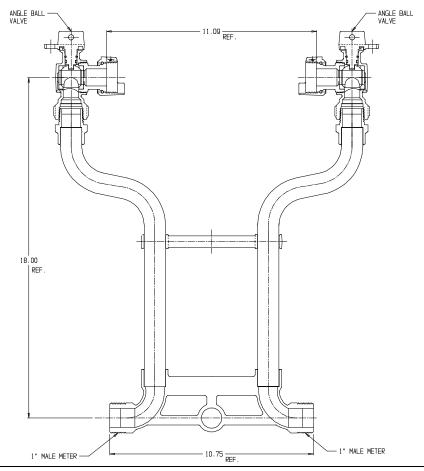

## NL Meter Setter - 718-418WW

Male Meter X Male Meter

## **SUBMITTAL INFORMATION**

- Manufactured in compliance with ANSI/AWWA C800 (latest revision)
- Brass components in contact with potable water conform to ASTM B584, UNS C89833 (latest revision) and identified with "NL"
- Certified to NSF/ANSI 61 (reference height restrictions) and NSF/ANSI 372
- Brass components not in contact with potable water conform to ASTM B62 and ASTM B584, UNS C83600 -85-5-5-5 (latest revision)
- Copper tubing made in compliance with ASTM B75 or B88, UNS C12200 (latest revision)
- Lead free solder joints
- Designed to provide proper meter spacing for ease of installation
- Padlock wings standard on all valves