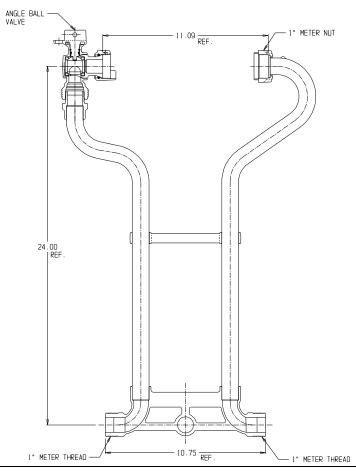

## SUBMITTAL DATA SHEET

## NL Meter Setter - 718-424WX

## SUBMITTAL INFORMATION

- Manufactured in compliance with ANSI/AWWA C800 (latest revision)
- Brass components in contact with potable water conform to ASTM B584, UNS C89833 (latest revision) and identified with "NL"
- Certified to NSF/ANSI 61 (reference height restrictions) and NSF/ANSI 372
- Brass components not in contact with potable water conform to ASTM B62 and ASTM B584, UNS C83600 -85-5-5-5 (latest revision)
- Copper tubing made in compliance with ASTM B75 or B88, UNS C12200 (latest revision)
- Lead free solder joints
- Designed to provide proper meter spacing for ease of installation
- Padlock wings standard on all valves