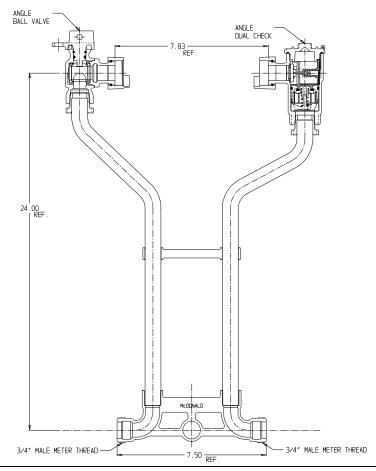

## NL Meter Setter - 718-224WD

## SUBMITTAL INFORMATION

- Manufactured in compliance with ANSI/AWWA C800 (latest revision)
- Brass components in contact with potable water conform to ASTM B584, UNS C89833 (latest revision) and identified with "NL"
- Certified to NSF/ANSI 61 (reference height restrictions) and NSF/ANSI 372
- Brass components not in contact with potable water conform to ASTM B62 and ASTM B584, UNS C83600 -85-5-5-5 (latest revision)
- Copper tubing made in compliance with ASTM B75 or B88, UNS C12200 (latest revision)
- Lead free solder joints
- Designed to provide proper meter spacing for ease of installation
- Padlock wings standard on all valves