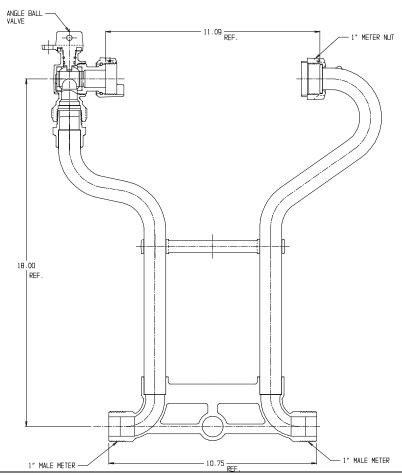

## NL Meter Setter – 718-418WX

## **SUBMITTAL INFORMATION**

- Manufactured in compliance with ANSI/AWWA C800 (latest revision)
- Brass components in contact with potable water conform to ASTM B584, UNS C89833 (latest revision) and identified with "NL"
- Certified to NSF/ANSI 61 (reference height restrictions) and NSF/ANSI 372
- Brass components not in contact with potable water conform to ASTM B62 and ASTM B584, UNS C83600 -85-5-5-5 (latest revision)
- Copper tubing made in compliance with ASTM B75 or B88, UNS C12200 (latest revision)
- Lead free solder joints
- Designed to provide proper meter spacing for ease of installation
- Padlock wings standard on all valves