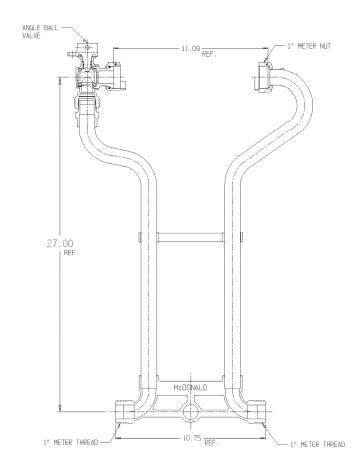

## SUBMITTAL DATA SHEET

## NL Meter Setter - 718-427WX

## SUBMITTAL INFORMATION

- Manufactured in compliance with ANSI/AWWA C800 (latest revision)
- Brass components in contact with potable water conform to ASTM B584, UNS C89833 (latest revision) and identified with "NL"
- Certified to NSF/ANSI 61 (reference height restrictions) and NSF/ANSI 372
- Brass components not in contact with potable water conform to ASTM B62 and ASTM B584, UNS C83600 -85-5-5-5 (latest revision)
- Copper tubing made in compliance with ASTM B75 or B88, UNS C12200 (latest revision)
- Lead free solder joints
- Designed to provide proper meter spacing for ease of installation
- Padlock wings standard on all valves