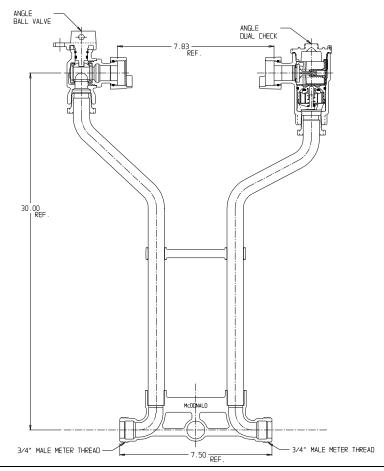

## NL Meter Setter - 718-230WD

Male Meter x Male Meter

## SUBMITTAL INFORMATION

- Manufactured in compliance with ANSI/AWWA C800 (latest revision)
- Brass components in contact with potable water conform to ASTM B584, UNS C89833 (latest revision) and identified with "NL"
- Certified to NSF/ANSI 61 (reference height restrictions) and NSF/ANSI 372
- Brass components not in contact with potable water conform to ASTM B62 and ASTM B584, UNS C83600 -85-5-5-5 (latest revision)
- Copper tubing made in compliance with ASTM B75 or B88, UNS C12200 (latest revision)
- Lead free solder joints
- Designed to provide proper meter spacing for ease of installation
- Padlock wings standard on all valves