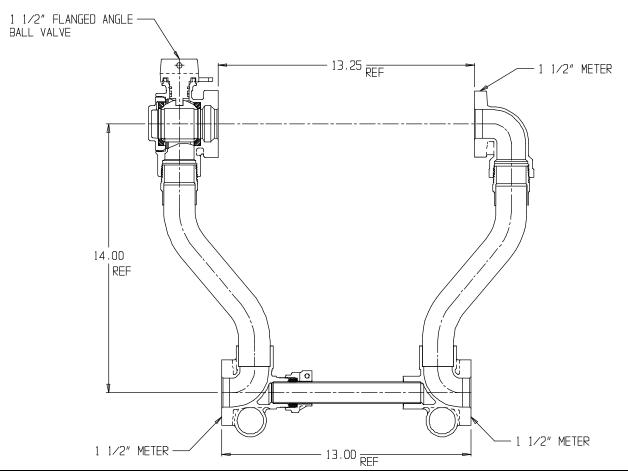

## NL Large Size Meter Setter - 718-614WN

Oval Flange x Oval Flange

## **SUBMITTAL INFORMATION**

- Manufactured in compliance with ANSI/AWWA C800 (latest revision)
- Brass components in contact with potable water conform to ASTM B584, UNS C89833 (latest revision) and identified with "NL"
- Certified to NSF/ANSI 372
- Brass components not in contact with potable water conform to ASTM B62 and ASTM B584, UNS C83600 -85-5-5-5 (latest revision)
- Copper tubing made in compliance with ASTM B88, UNS C12200 (latest revision)
- Lead free solder joints
- Designed to provide proper meter spacing for ease of installation
- Padlock wings standard on all valves