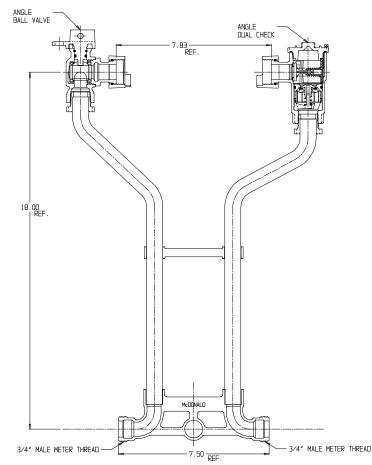

## NL Meter Setter – 718-218WD

Male Meter x Male Meter

## SUBMITTAL INFORMATION

- Manufactured in compliance with ANSI/AWWA C800 (latest revision)
- Brass components in contact with potable water conform to ASTM B584, UNS C89833 (latest revision) and identified with "NL"
- Certified to NSF/ANSI 61 (reference height restrictions) and NSF/ANSI 372
- Brass components not in contact with potable water conform to ASTM B62 and ASTM B584, UNS C83600 -85-5-5-5 (latest revision)
- Copper tubing made in compliance with ASTM B75 or B88, UNS C12200 (latest revision)
- Lead free solder joints
- Designed to provide proper meter spacing for ease of installation
- Padlock wings standard on all valves