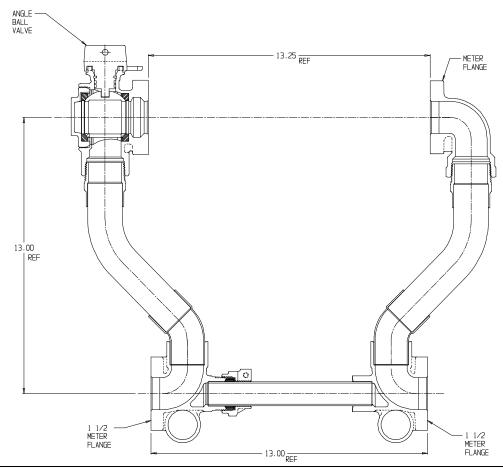

## NL Large Size Meter Setter - 718-613WN

Oval Flange x Oval Flange

## SUBMITTAL INFORMATION

- Manufactured in compliance with ANSI/AWWA C800 (latest revision)
- Brass components in contact with potable water conform to ASTM B584, UNS C89833 (latest revision) and identified with "NL"
- Certified to NSF/ANSI 372
- Brass components not in contact with potable water conform to ASTM B62 and ASTM B584, UNS C83600 -85-5-5-5 (latest revision)
- Copper tubing made in compliance with ASTM B88, UNS C12200 (latest revision)
- Lead free solder joints
- Designed to provide proper meter spacing for ease of installation
- Padlock wings standard on all valves