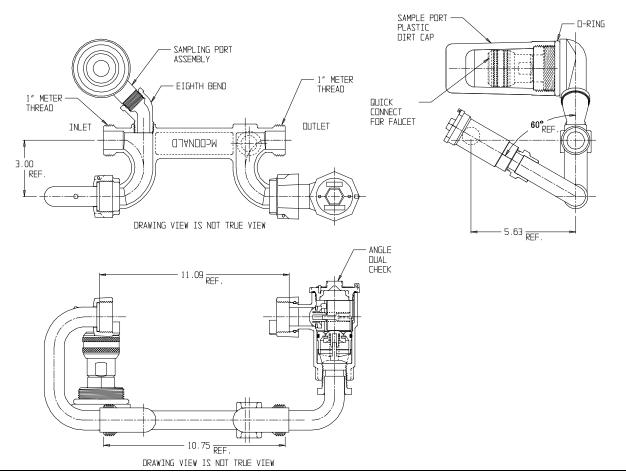

## SUBMITTAL INFORMATION

- Brass components in contact with potable water complies with USA public law 111-380 and identified with "NL"
- Copper tubing made in compliance with ASTM B75 or B88, UNS C12200 (latest revision)
- Lead free solder joints
- Designed to provide proper meter spacing for ease of installation
- Padlock wings standard on all valves
- Dual check manufactured in compliance with ANSI/ASSE 1024 (latest revision) and rated for 175 PSIG water pressure