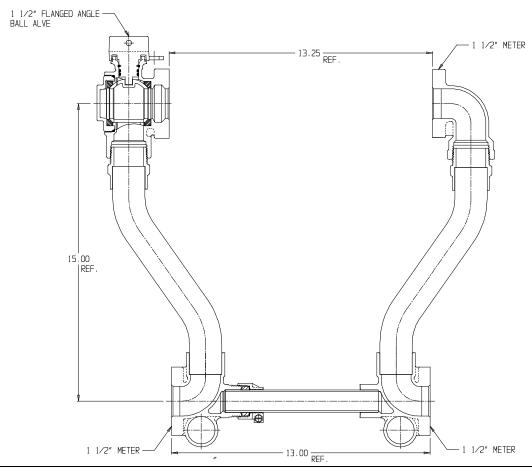

## NL Large Size Meter Setter - 718-615WN

Oval Flange x Oval Flange

## SUBMITTAL INFORMATION

- Manufactured in compliance with ANSI/AWWA C800 (latest revision)
- Brass components in contact with potable water conform to ASTM B584, UNS C89833 (latest revision) and identified with "NL"
- Certified to NSF/ANSI 372
- Brass components not in contact with potable water conform to ASTM B62 and ASTM B584, UNS C83600 -85-5-5-5 (latest revision)
- Copper tubing made in compliance with ASTM B88, UNS C12200 (latest revision)
- Lead free solder joints
- Designed to provide proper meter spacing for ease of installation
- Padlock wings standard on all valves