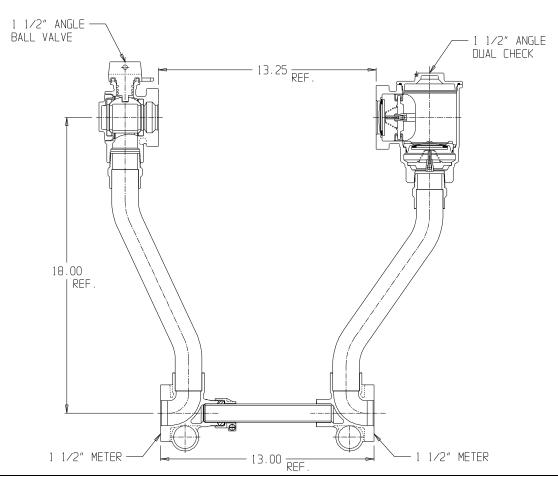

## SUBMITTAL DATA SHEET

NL Large Size Meter Setter - 718-618WD

Oval Flange x Oval Flange

## SUBMITTAL INFORMATION

- Manufactured in compliance with ANSI/AWWA C800 (latest revision)
- Brass components in contact with potable water conform to ASTM B584, UNS C89833 (latest revision) and identified with "NL"
- Certified to NSF/ANSI 372
- Brass components not in contact with potable water conform to ASTM B62 and ASTM B584, UNS C83600 -85-5-5-5 (latest revision)
- Copper tubing made in compliance with ASTM B88, UNS C12200 (latest revision)
- Lead free solder joints
- Designed to provide proper meter spacing for ease of installation
- Padlock wings standard on all valves