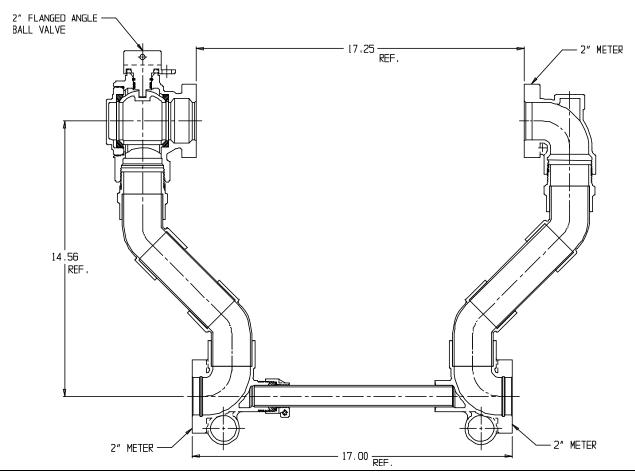

## NL Large Size Meter Setter - 718-715WN

## SUBMITTAL INFORMATION

- Manufactured in compliance with ANSI/AWWA C800 (latest revision)
- Brass components in contact with potable water conform to ASTM B584, UNS C89833 (latest revision) and identified with "NL"
- Certified to NSF/ANSI 372
- Brass components not in contact with potable water conform to ASTM B62 and ASTM B584, UNS C83600 -85-5-5-5 (latest revision)
- Copper tubing made in compliance with ASTM B88, UNS C12200 (latest revision)
- Lead free solder joints
- Designed to provide proper meter spacing for ease of installation
- Padlock wings standard on all valves