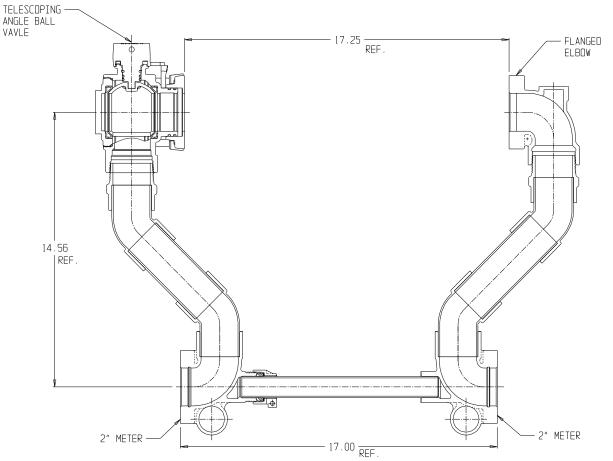

## NL Large Size Meter Setter – 718-715KN

Oval Flange x Oval Flange

## SUBMITTAL INFORMATION

- Manufactured in compliance with ANSI/AWWA C800 (latest revision)
- Brass components in contact with potable water conform to ASTM B584, UNS C89833 (latest revision) and identified with "NL"
- Certified to NSF/ANSI 372
- Brass components not in contact with potable water conform to ASTM B62 and ASTM B584, UNS C83600 -85-5-5-5 (latest revision)
- Copper tubing made in compliance with ASTM B88, UNS C12200 (latest revision)
- Lead free solder joints
- Designed to provide proper meter spacing for ease of installation
- Padlock wings standard on all valves