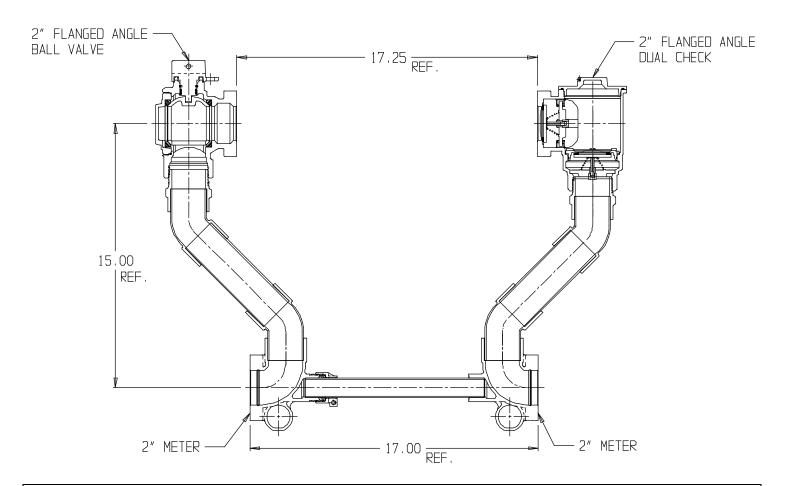

## NL Large Size Meter Setter – 718-715WD

## SUBMITTAL INFORMATION

- Manufactured in compliance with ANSI/AWWA C800 (latest revision)
- Brass components in contact with potable water conform to ASTM B584, UNS C89833 (latest revision) and identified with "NL"
- Certified to NSF/ANSI 372
- Brass components not in contact with potable water conform to ASTM B62 and ASTM B584, UNS C83600 -85-5-5-5 (latest revision)
- Copper tubing made in compliance with ASTM B88, UNS C12200 (latest revision)
- Lead free solder joints
- Designed to provide proper meter spacing for ease of installation
- Padlock wings standard on all valves