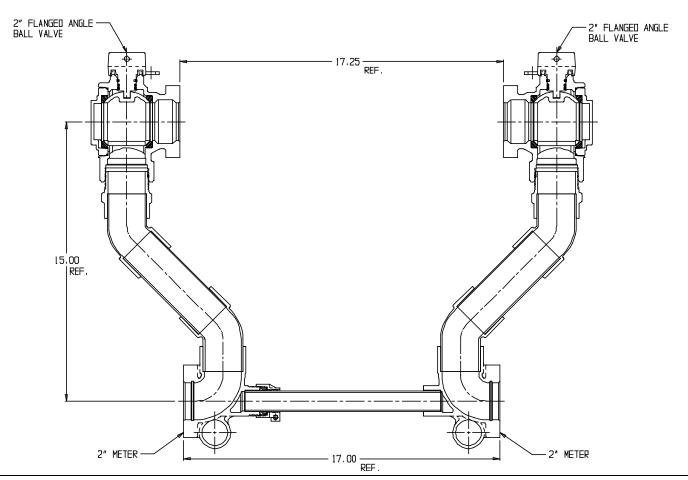

## NL Large Size Meter Setter – 718-715WW

Oval Flange x Oval Flange

## SUBMITTAL INFORMATION

- Manufactured in compliance with ANSI/AWWA C800 (latest revision)
- Brass components in contact with potable water conform to ASTM B584, UNS C89833 (latest revision) and identified with "NL"
- Certified to NSF/ANSI 372
- Brass components not in contact with potable water conform to ASTM B62 and ASTM B584, UNS C83600 -85-5-5-5 (latest revision)
- Copper tubing made in compliance with ASTM B88, UNS C12200 (latest revision)
- Lead free solder joints
- Designed to provide proper meter spacing for ease of installation
- Padlock wings standard on all valves