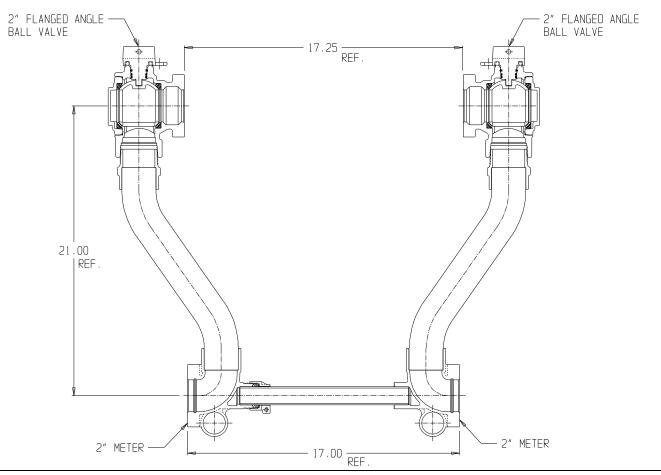

## NL Large Size Meter Setter – 718-721WW

Oval Flange x Oval Flange

## SUBMITTAL INFORMATION

- Manufactured in compliance with ANSI/AWWA C800 (latest revision)
- Brass components in contact with potable water conform to ASTM B584, UNS C89833 (latest revision) and identified with "NL"
- Certified to NSF/ANSI 372
- Brass components not in contact with potable water conform to ASTM B62 and ASTM B584, UNS C83600 -85-5-5-5 (latest revision)
- Copper tubing made in compliance with ASTM B88, UNS C12200 (latest revision)
- Lead free solder joints
- Designed to provide proper meter spacing for ease of installation
- Padlock wings standard on all valves