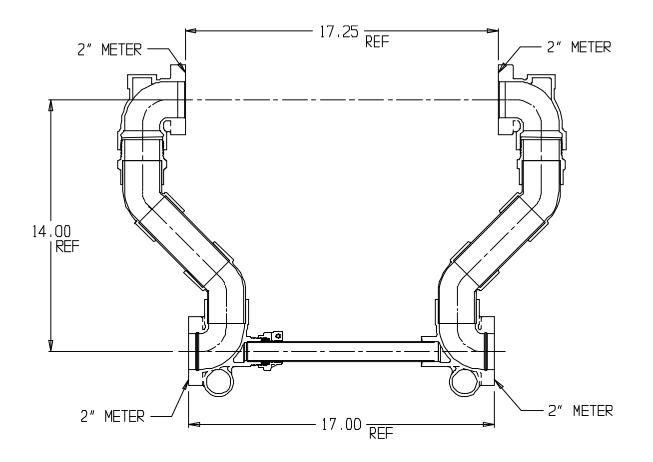

## NL Large Size Meter Setter – 718-714NN

Oval Flange x Oval Flange

## SUBMITTAL INFORMATION

- Manufactured in compliance with ANSI/AWWA C800 (latest revision)
- Brass components in contact with potable water conform to ASTM B584, UNS C89833 (latest revision) and identified with "NL"
- Certified to NSF/ANSI 372
- Brass components not in contact with potable water conform to ASTM B62 and ASTM B584, UNS C83600 -85-5-5-5 (latest revision)
- Copper tubing made in compliance with ASTM B88, UNS C12200 (latest revision)
- Lead free solder joints
- Designed to provide proper meter spacing for ease of installation
- Padlock wings standard on all valves