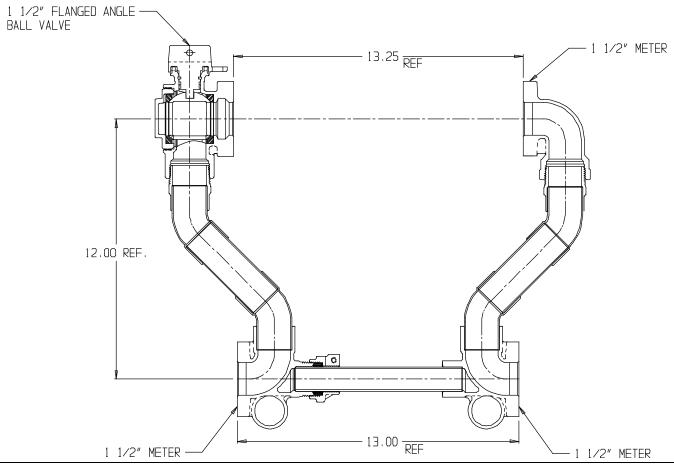

## NL Large Size Meter Setter - 718-612WN

Oval Flange x Oval Flange

## SUBMITTAL INFORMATION

- Manufactured in compliance with ANSI/AWWA C800 (latest revision)
- Brass components in contact with potable water conform to ASTM B584, UNS C89833 (latest revision) and identified with "NL"
- Certified to NSF/ANSI 372
- Brass components not in contact with potable water conform to ASTM B62 and ASTM B584, UNS C83600 -85-5-5-5 (latest revision)
- Copper tubing made in compliance with ASTM B88, UNS C12200 (latest revision)
- Lead free solder joints
- Designed to provide proper meter spacing for ease of installation
- Padlock wings standard on all valves