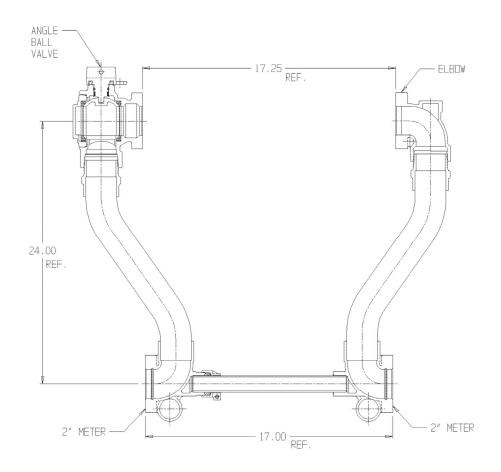

## SUBMITTAL DATA SHEET

## NL Large Size Meter Setter – 718-724WN

Oval Flange x Oval Flange

## SUBMITTAL INFORMATION

- Manufactured in compliance with ANSI/AWWA C800 (latest revision)
- Brass components in contact with potable water conform to ASTM B584, UNS C89833 (latest revision) and identified with "NL"
- Certified to NSF/ANSI 372
- Brass components not in contact with potable water conform to ASTM B62 and ASTM B584, UNS C83600 -85-5-5-5 (latest revision)
- Copper tubing made in compliance with ASTM B88, UNS C12200 (latest revision)
- Lead free solder joints
- Designed to provide proper meter spacing for ease of installation
- · Padlock wings standard on all valves