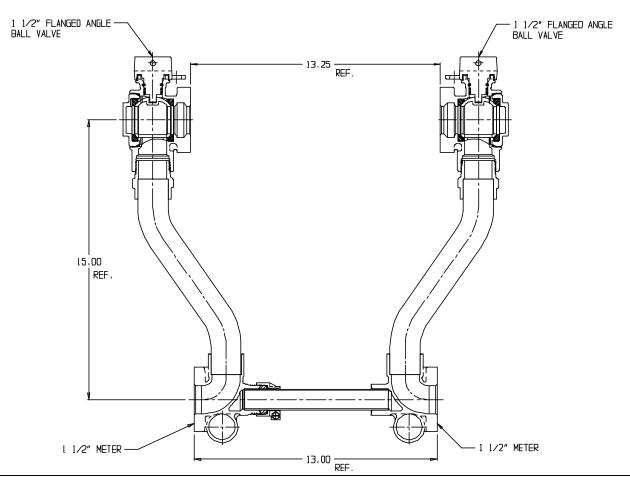

## NL Large Size Meter Setter – 718-615WW

Oval Flange x Oval Flange

## SUBMITTAL INFORMATION

- Manufactured in compliance with ANSI/AWWA C800 (latest revision)
- Brass components in contact with potable water conform to ASTM B584, UNS C89833 (latest revision) and identified with "NL"
- Certified to NSF/ANSI 372
- Brass components not in contact with potable water conform to ASTM B62 and ASTM B584, UNS C83600 -85-5-5-5 (latest revision)
- Copper tubing made in compliance with ASTM B88, UNS C12200 (latest revision)
- Lead free solder joints
- Designed to provide proper meter spacing for ease of installation
- Padlock wings standard on all valves