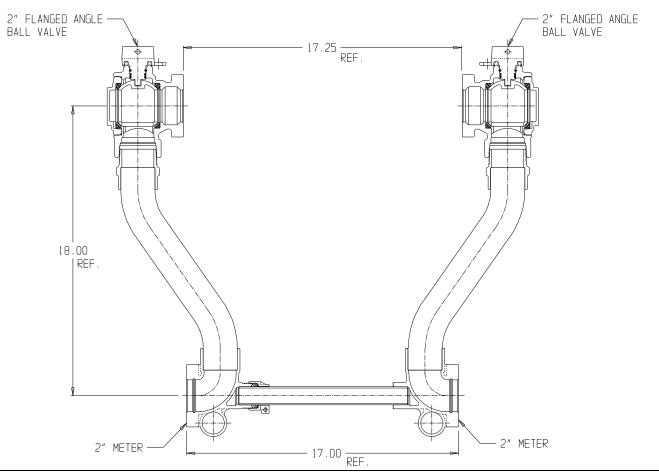

## NL Large Size Meter Setter – 718-718WW

Oval Flange x Oval Flange

## SUBMITTAL INFORMATION

- Manufactured in compliance with ANSI/AWWA C800 (latest revision)
- Brass components in contact with potable water conform to ASTM B584, UNS C89833 (latest revision) and identified with "NL"
- Certified to NSF/ANSI 372
- Brass components not in contact with potable water conform to ASTM B62 and ASTM B584, UNS C83600 -85-5-5-5 (latest revision)
- Copper tubing made in compliance with ASTM B88, UNS C12200 (latest revision)
- Lead free solder joints
- Designed to provide proper meter spacing for ease of installation
- Padlock wings standard on all valves