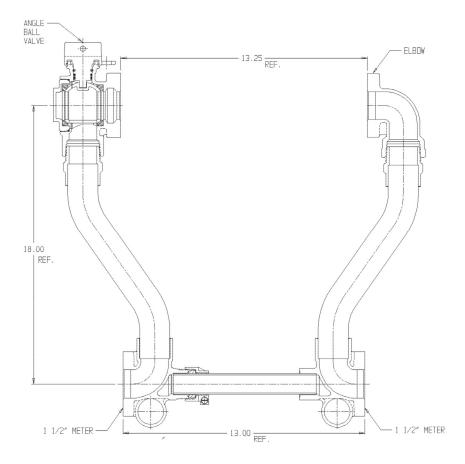

## NL Large Size Meter Setter – 718-618WN

Oval Flange x Oval Flange

## SUBMITTAL INFORMATION

- Manufactured in compliance with ANSI/AWWA C800 (latest revision)
- Brass components in contact with potable water conform to ASTM B584, UNS C89833 (latest revision) and identified with "NL"
- Certified to NSF/ANSI 372
- Brass components not in contact with potable water conform to ASTM B62 and ASTM B584, UNS C83600 -85-5-5-5 (latest revision)
- Copper tubing made in compliance with ASTM B88, UNS C12200 (latest revision)
- Lead free solder joints
- Designed to provide proper meter spacing for ease of installation
- Padlock wings standard on all valves