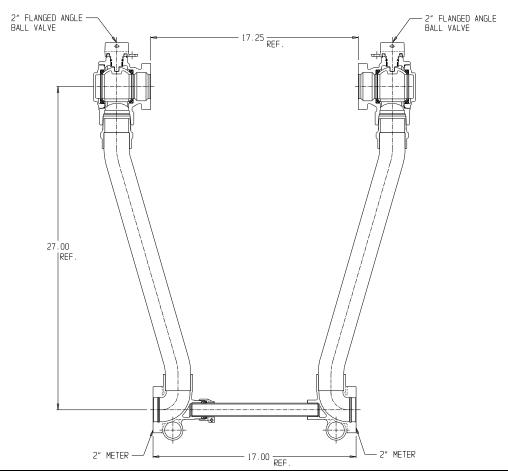

## NL Large Size Meter Setter – 718-727WW

Oval Flange x Oval Flange

## SUBMITTAL INFORMATION

- Manufactured in compliance with ANSI/AWWA C800 (latest revision)
- Brass components in contact with potable water conform to ASTM B584, UNS C89833 (latest revision) and identified with "NL"
- Certified to NSF/ANSI 372
- Brass components not in contact with potable water conform to ASTM B62 and ASTM B584, UNS C83600 -85-5-5-5 (latest revision)
- Copper tubing made in compliance with ASTM B88, UNS C12200 (latest revision)
- Lead free solder joints
- Designed to provide proper meter spacing for ease of installation
- Padlock wings standard on all valves