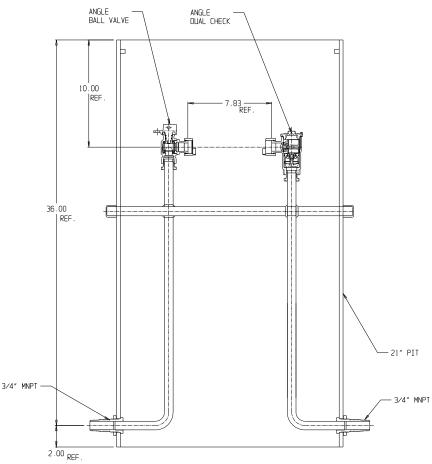

## NL Pit Setter – 7180-236WDPP 33X21

MNPT x MNPT

## SUBMITTAL INFORMATION

- Manufactured in compliance with ANSI/AWWA C800 (latest revision)
- Brass components in contact with potable water conform to ASTM B584, UNS C89833 (latest revision) and identified with "NL"
- Certified to NSF/ANSI 372
- Brass components not in contact with potable water conform to ASTM B62 and ASTM B584, UNS C83600 -85-5-5-5 (latest revision)
- Copper tubing made in compliance with ASTM B75 or B88, UNS C12200 (latest revision)
- Lead free solder joints
- Heavy wall PVC shell
- Large wrench flats provided for proper installation