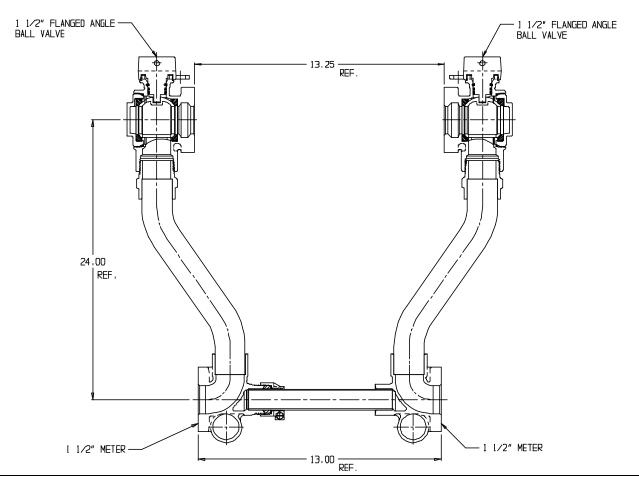

## NL Large Size Meter Setter – 718-624WW

Oval Flange x Oval Flange

## SUBMITTAL INFORMATION

- Manufactured in compliance with ANSI/AWWA C800 (latest revision)
- Brass components in contact with potable water conform to ASTM B584, UNS C89833 (latest revision) and identified with "NL"
- Certified to NSF/ANSI 372
- Brass components not in contact with potable water conform to ASTM B62 and ASTM B584, UNS C83600 -85-5-5-5 (latest revision)
- Copper tubing made in compliance with ASTM B88, UNS C12200 (latest revision)
- Lead free solder joints
- Designed to provide proper meter spacing for ease of installation
- Padlock wings standard on all valves