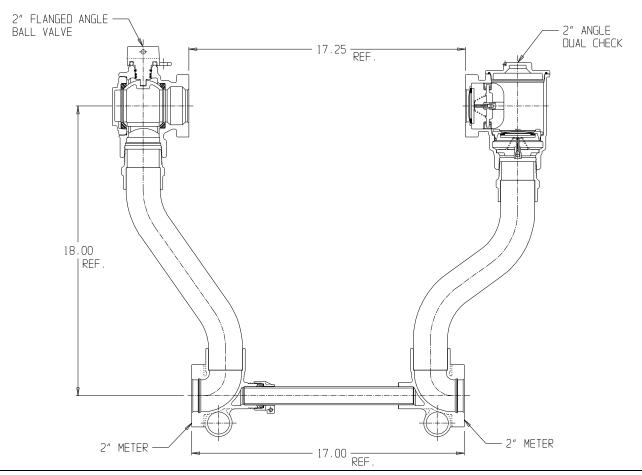

## NL Large Size Meter Setter – 718-718WD

## SUBMITTAL INFORMATION

- Manufactured in compliance with ANSI/AWWA C800 (latest revision)
- Brass components in contact with potable water conform to ASTM B584, UNS C89833 (latest revision) and identified with "NL"
- Certified to NSF/ANSI 372
- Brass components not in contact with potable water conform to ASTM B62 and ASTM B584, UNS C83600 -85-5-5-5 (latest revision)
- Copper tubing made in compliance with ASTM B88, UNS C12200 (latest revision)
- Lead free solder joints
- Designed to provide proper meter spacing for ease of installation
- Padlock wings standard on all valves