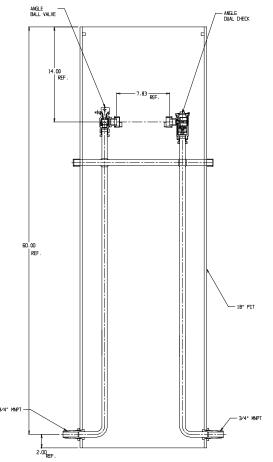

## NL Pit Setter – 7180-260WDPP 33X18

MNPT x MNPT

## SUBMITTAL INFORMATION

- Manufactured in compliance with ANSI/AWWA C800 (latest revision)
- Brass components in contact with potable water conform to ASTM B584, UNS C89833 (latest revision) and identified with "NL"
- Certified to NSF/ANSI 372
- Brass components not in contact with potable water conform to ASTM B62 and ASTM B584, UNS C83600 -85-5-5-5 (latest revision)
- Copper tubing made in compliance with ASTM B75 or B88, UNS C12200 (latest revision)
- Lead free solder joints
- Heavy wall PVC shell
- Large wrench flats provided for proper installation