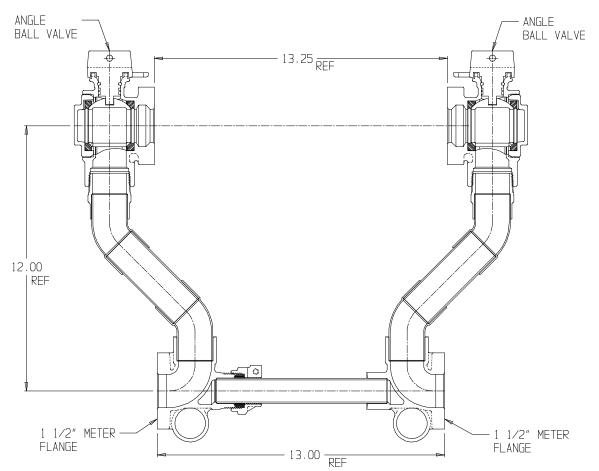

## NL Large Size Meter Setter – 718-612WW

Oval Flange x Oval Flange

## SUBMITTAL INFORMATION

- Manufactured in compliance with ANSI/AWWA C800 (latest revision)
- Brass components in contact with potable water conform to ASTM B584, UNS C89833 (latest revision) and identified with "NL"
- Certified to NSF/ANSI 372
- Brass components not in contact with potable water conform to ASTM B62 and ASTM B584, UNS C83600 -85-5-5-5 (latest revision)
- Copper tubing made in compliance with ASTM B88, UNS C12200 (latest revision)
- Lead free solder joints
- Designed to provide proper meter spacing for ease of installation
- Padlock wings standard on all valves