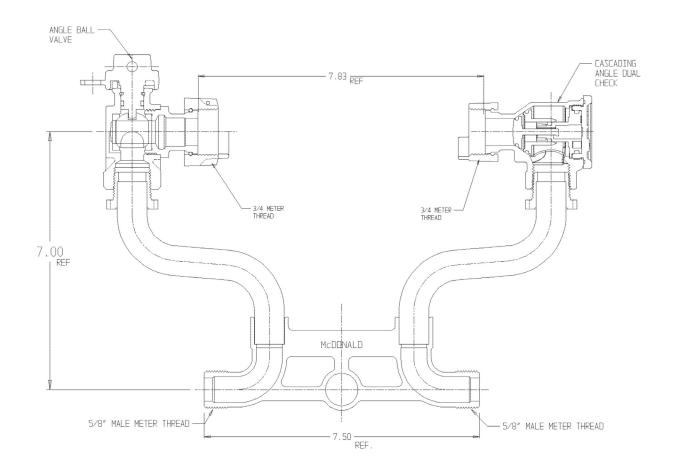

## NL Meter Setter - 718A207WD X992

Male Meter Thread x Male Meter Thread

## SUBMITTAL INFORMATION

- Manufactured in compliance with ANSI/AWWA C800 (latest revision)
- Brass components in contact with potable water conform to ASTM B584, UNS C89833 (latest revision) and identified with "NL"
- Certified to NSF/ANSI 61 (reference height restrictions) and NSF/ANSI 372
- Brass components not in contact with potable water conform to ASTM B62 and ASTM B584, UNS C83600 -85-5-5-5 (latest revision)
- Copper tubing made in compliance with ASTM B75 or B88, UNS C12200 (latest revision)
- Lead free solder joints
- Designed to provide proper meter spacing for ease of installation
- Padlock wings standard on all valves