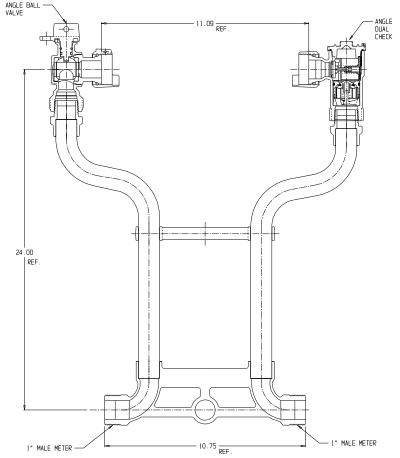

## NL Meter Setter – 718-424WD

#### Male Meter x Male Meter

#### SUBMITTAL INFORMATION

- Manufactured in compliance with ANSI/AWWA C800 (latest revision)
- Brass components in contact with potable water conform to ASTM B584, UNS C89833 (latest revision) and identified with "NL"
- Certified to NSF/ANSI 61 (reference height restrictions) and NSF/ANSI 372
- Brass components not in contact with potable water conform to ASTM B62 and ASTM B584, UNS C83600 -85-5-5-5 (latest revision)
- Copper tubing made in compliance with ASTM B75 or B88, UNS C12200 (latest revision)
- Lead free solder joints
- Designed to provide proper meter spacing for ease of installation
- Padlock wings standard on all valves