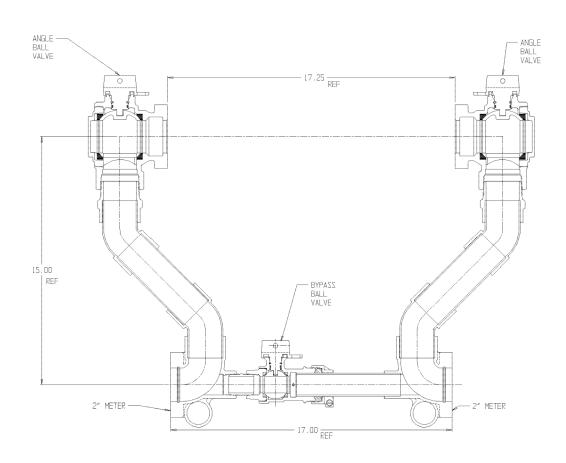

## NL Large Size Meter Setter – 718B715WW

Oval Flange x Oval Flange

## SUBMITTAL INFORMATION

- Manufactured in compliance with ANSI/AWWA C800 (latest revision)
- Brass components in contact with potable water conform to ASTM B584, UNS C89833 (latest revision) and identified with "NL"
- Certified to NSF/ANSI 372
- Brass components not in contact with potable water conform to ASTM B62 and ASTM B584, UNS C83600 -85-5-5-5 (latest revision)
- Copper tubing made in compliance with ASTM B88, UNS C12200 (latest revision)
- Lead free solder joints
- Designed to provide proper meter spacing for ease of installation
- Padlock wings standard on all valves