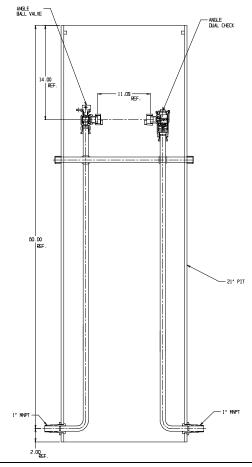

## SUBMITTAL DATA SHEET

NL Pit Setter - 7180-460WDPP 44X21

MNPT x MNPT

## SUBMITTAL INFORMATION

- Manufactured in compliance with ANSI/AWWA C800 (latest revision)
- Brass components in contact with potable water conform to ASTM B584, UNS C89833 (latest revision) and identified with "NL"
- Certified to NSF/ANSI 372
- Brass components not in contact with potable water conform to ASTM B62 and ASTM B584, UNS C83600 -85-5-5-5 (latest revision)
- Copper tubing made in compliance with ASTM B75 or B88, UNS C12200 (latest revision)
- Lead free solder joints
- Heavy wall PVC shell
- Large wrench flats provided for proper installation