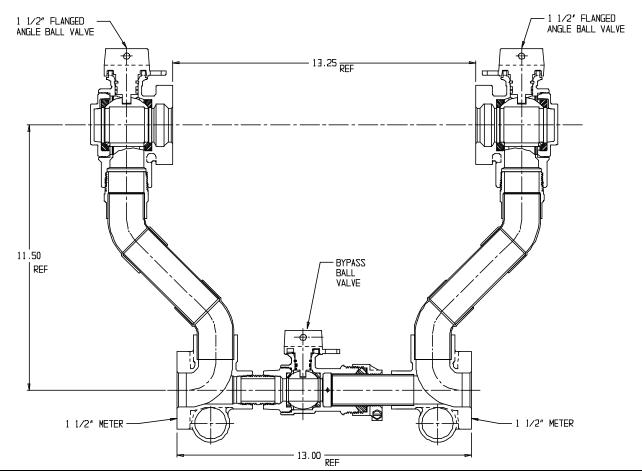

## NL Large Size Meter Setter – 718B612WW

Oval Flange x Oval Flange

## SUBMITTAL INFORMATION

- Manufactured in compliance with ANSI/AWWA C800 (latest revision)
- Brass components in contact with potable water conform to ASTM B584, UNS C89833 (latest revision) and identified with "NL"
- Certified to NSF/ANSI 372
- Brass components not in contact with potable water conform to ASTM B62 and ASTM B584, UNS C83600 -85-5-5-5 (latest revision)
- Copper tubing made in compliance with ASTM B88, UNS C12200 (latest revision)
- Lead free solder joints
- Designed to provide proper meter spacing for ease of installation
- Padlock wings standard on all valves