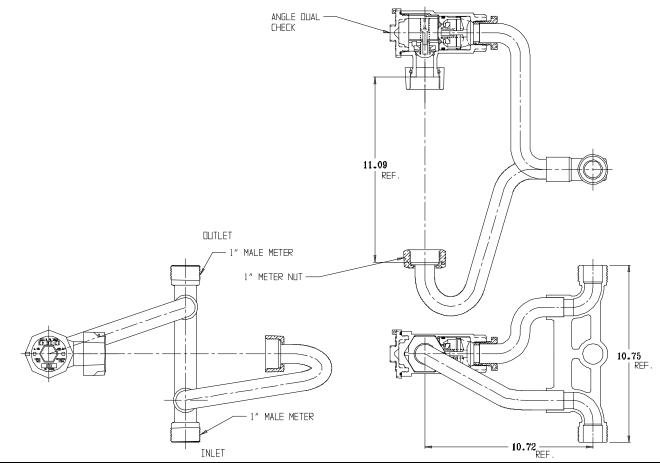

## NL Inside Setter – 719-4--NF

Male Meter x Male Meter

## SUBMITTAL INFORMATION

- Manufactured in compliance with ANSI/AWWA C800 (latest revision)
- Brass components in contact with potable water conform to ASTM B584, UNS C89833 (latest revision) and identified with "NL"
- Certified to NSF/ANSI 61 and NSF/ANSI 372
- Brass components not in contact with potable water conform to ASTM B62 and ASTM B584, UNS C83600 -85-5-5-5 (latest revision)
- Copper tubing made in compliance with ASTM B75 or B88, UNS C12200 (latest revision)
- Lead free solder joints
- Designed to provide proper meter spacing for ease of installation