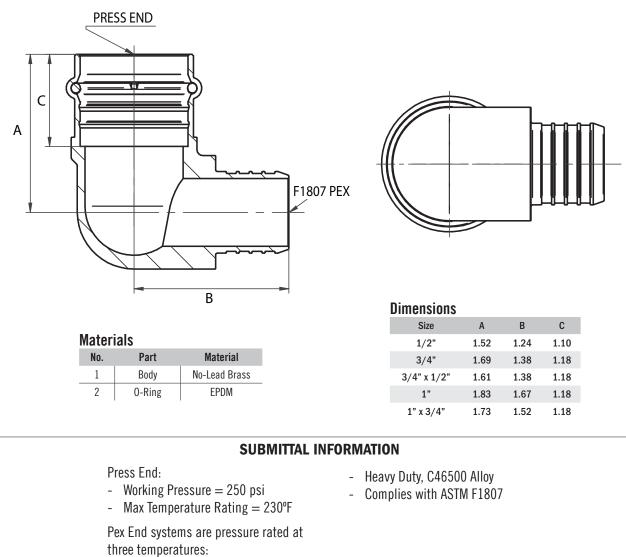

## No-Lead Press Fit 90° Elbow - 71990P CTS Press x Pex

A.Y. McDonald Mfg. Co. copper press fittings are for use in plumbing or mechanical applications. Sizes range from 1/2" - 1" and the fittings are designed to join ASTM B88 (Types K, L, M) hard-drawn copper tube and soft copper tube on the press end and PEX Tubing in accordance with ASTM F876 & F877 on the PEX end.

- 1105 kPa at 73°F
- 690 kPa at 179°F
- 550 kPa at 199°F
- Me Donald

**A.Y. McDonald Mfg. Co.** 4800 Chavenelle Rd Dubuque, IA 52002 Toll Free: 1-800-292-2737 sales@aymcdonald.com aymcdonald.com

A.Y. McDonald considers the information on this assembly drawing correct when published. Item and option availability, including specifications, are subject to change without notice.