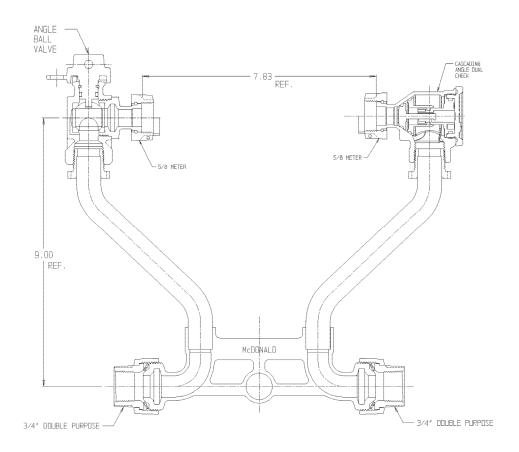

## NL Meter Setter - 720-109WDDD 33X992

## SUBMITTAL INFORMATION

- Manufactured in compliance with ANSI/AWWA C800 (latest revision)
- Brass components in contact with potable water conform to ASTM B584, UNS C89833 (latest revision) and identified with "NL"
- Certified to NSF/ANSI 61 (reference height restrictions) and NSF/ANSI 372
- Brass components not in contact with potable water conform to ASTM B62 and ASTM B584, UNS C83600 -85-5-5-5 (latest revision)
- Copper tubing made in compliance with ASTM B75 or B88, UNS C12200 (latest revision)
- Lead free solder joints
- Designed to provide proper meter spacing for ease of installation
- Padlock wings standard on all valves