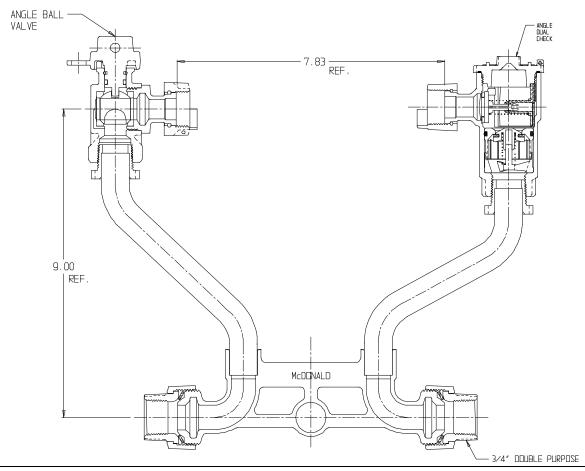

## NL Meter Setter - 720-109WDDD 33

Double Purpose X Double Purpose

## SUBMITTAL INFORMATION

- Manufactured in compliance with ANSI/AWWA C800 (latest revision)
- Brass components in contact with potable water conform to ASTM B584, UNS C89833 (latest revision) and identified with "NL"
- Certified to NSF/ANSI 61 (reference height restrictions) and NSF/ANSI 372
- Brass components not in contact with potable water conform to ASTM B62 and ASTM B584, UNS C83600 -85-5-5-5 (latest revision)
- Copper tubing made in compliance with ASTM B75 or B88, UNS C12200 (latest revision)
- Lead free solder joints
- Designed to provide proper meter spacing for ease of installation
- Padlock wings standard on all valves