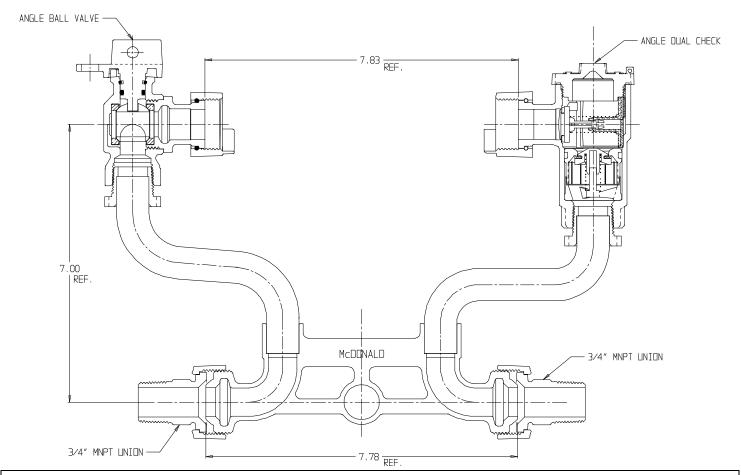

## NL Meter Setter - 720-207WDMM 33

## SUBMITTAL INFORMATION

- Manufactured in compliance with ANSI/AWWA C800 (latest revision)
- Brass components in contact with potable water conform to ASTM B584, UNS C89833 (latest revision) and identified with "NL"
- Certified to NSF/ANSI 61 (reference height restrictions) and NSF/ANSI 372
- Brass components not in contact with potable water conform to ASTM B62 and ASTM B584, UNS C83600 -85-5-5-5 (latest revision)
- Copper tubing made in compliance with ASTM B75 or B88, UNS C12200 (latest revision)
- Lead free solder joints
- Designed to provide proper meter spacing for ease of installation
- Padlock wings standard on all valves