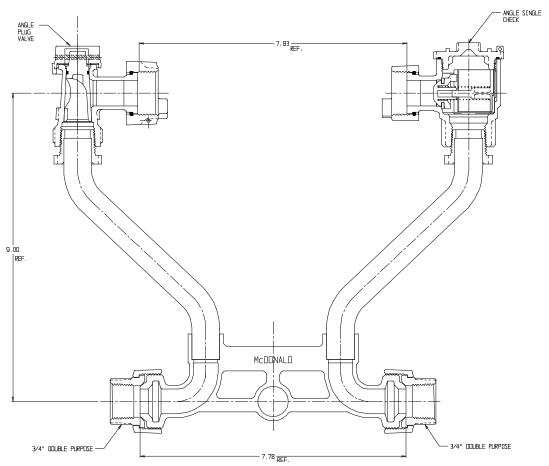

## NL Meter Setter - 720-209LCDD 33

Double Purpose X Double Purpose

## SUBMITTAL INFORMATION

- Manufactured in compliance with ANSI/AWWA C800 (latest revision)
- Brass components in contact with potable water conform to ASTM B584, UNS C89833 (latest revision) and identified with "NL"
- Certified to NSF/ANSI 61 (reference height restrictions) and NSF/ANSI 372
- Brass components not in contact with potable water conform to ASTM B62 and ASTM B584, UNS C83600 -85-5-5-5 (latest revision)
- Copper tubing made in compliance with ASTM B75 or B88, UNS C12200 (latest revision)
- Lead free solder joints
- Designed to provide proper meter spacing for ease of installation
- Padlock wings standard on all valves