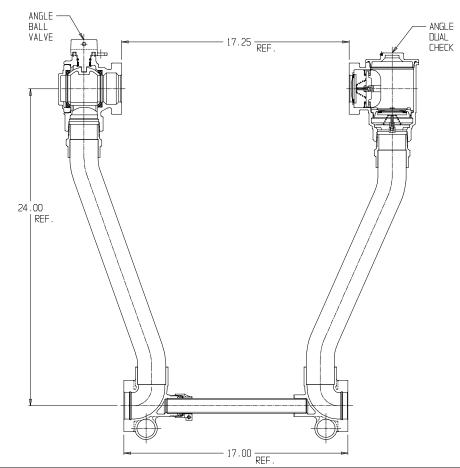

### NL Large Size Meter Setter – 718-724WD

#### Oval Flange x Oval Flange

## SUBMITTAL DATA SHEET

NL Large Size Meter Setter – 718-724WD

Oval Flange x Oval Flange

A.Y. McDonald considers the information on this assembly drawing correct when published. Item and option availability, including specifications, are subject to change without notice.