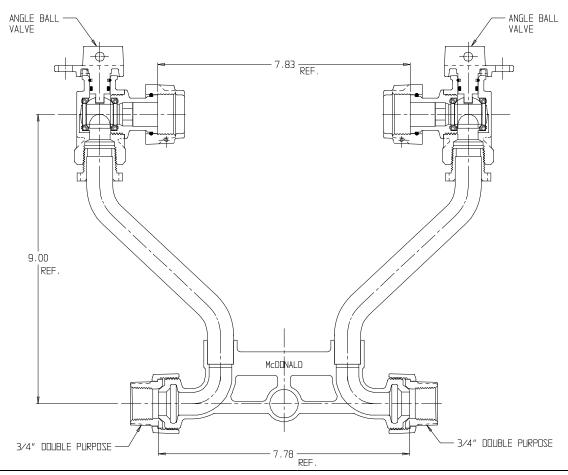

## NL Meter Setter - 720-209WWDD 33

## SUBMITTAL INFORMATION

- Manufactured in compliance with ANSI/AWWA C800 (latest revision)
- Brass components in contact with potable water conform to ASTM B584, UNS C89833 (latest revision) and identified with "NL"
- Certified to NSF/ANSI 61 (reference height restrictions) and NSF/ANSI 372
- Brass components not in contact with potable water conform to ASTM B62 and ASTM B584, UNS C83600 -85-5-5-5 (latest revision)
- Copper tubing made in compliance with ASTM B75 or B88, UNS C12200 (latest revision)
- Lead free solder joints
- Designed to provide proper meter spacing for ease of installation
- Padlock wings standard on all valves