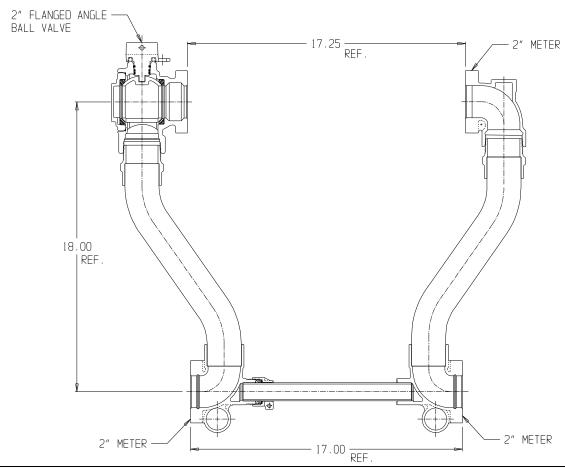

## NL Large Size Meter Setter - 718-718WN

Oval Flange x Oval Flange

## SUBMITTAL INFORMATION

- Manufactured in compliance with ANSI/AWWA C800 (latest revision)
- Brass components in contact with potable water conform to ASTM B584, UNS C89833 (latest revision) and identified with "NL"
- Certified to NSF/ANSI 372
- Brass components not in contact with potable water conform to ASTM B62 and ASTM B584, UNS C83600 -85-5-5-5 (latest revision)
- Copper tubing made in compliance with ASTM B88, UNS C12200 (latest revision)
- Lead free solder joints
- Designed to provide proper meter spacing for ease of installation
- Padlock wings standard on all valves