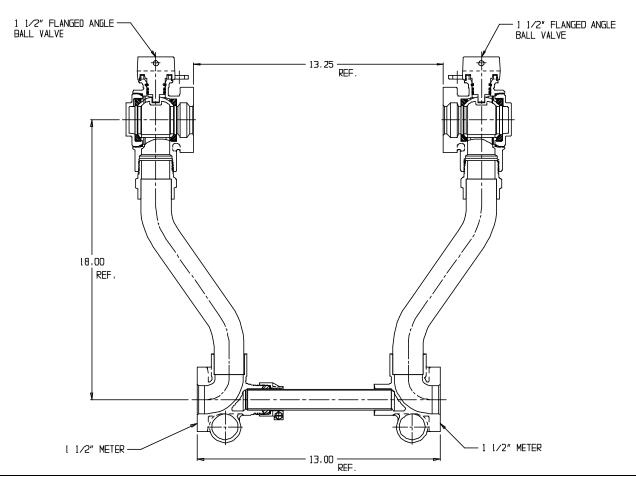

## NL Large Size Meter Setter – 718-618WW

Oval Flange x Oval Flange

## SUBMITTAL INFORMATION

- Manufactured in compliance with ANSI/AWWA C800 (latest revision)
- Brass components in contact with potable water conform to ASTM B584, UNS C89833 (latest revision) and identified with "NL"
- Certified to NSF/ANSI 372
- Brass components not in contact with potable water conform to ASTM B62 and ASTM B584, UNS C83600 -85-5-5-5 (latest revision)
- Copper tubing made in compliance with ASTM B88, UNS C12200 (latest revision)
- Lead free solder joints
- Designed to provide proper meter spacing for ease of installation
- Padlock wings standard on all valves