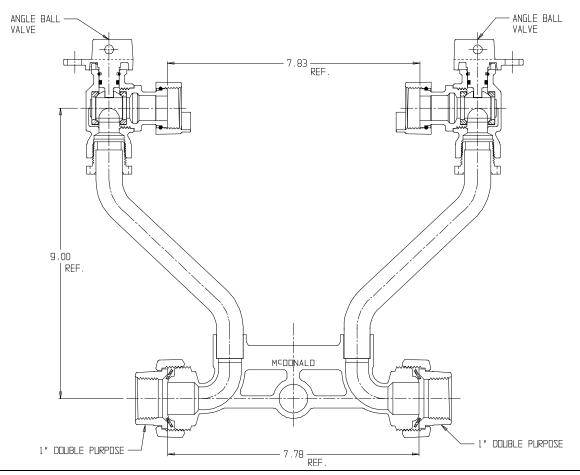

## NL Meter Setter - 720-209WWDD 44

## SUBMITTAL INFORMATION

- Manufactured in compliance with ANSI/AWWA C800 (latest revision)
- Brass components in contact with potable water conform to ASTM B584, UNS C89833 (latest revision) and identified with "NL"
- Certified to NSF/ANSI 61 (reference height restrictions) and NSF/ANSI 372
- Brass components not in contact with potable water conform to ASTM B62 and ASTM B584, UNS C83600 -85-5-5-5 (latest revision)
- Copper tubing made in compliance with ASTM B75 or B88, UNS C12200 (latest revision)
- Lead free solder joints
- Designed to provide proper meter spacing for ease of installation
- Padlock wings standard on all valves