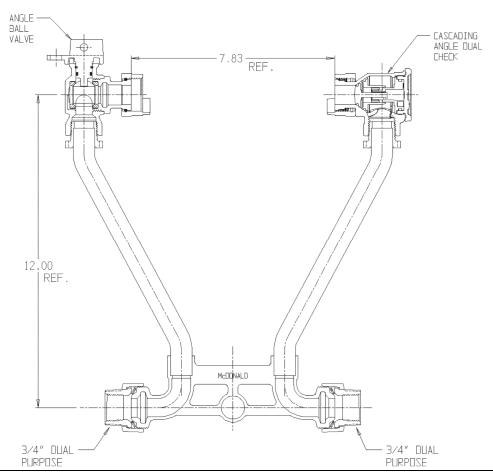

## NL Meter Setter - 720-212WDDD 33X992

M° Donald

Double Purpose x Double Purpose

## SUBMITTAL INFORMATION

- Manufactured in compliance with ANSI/AWWA C800 (latest revision)
- Brass components in contact with potable water conform to ASTM B584, UNS C89833 (latest revision) and identified with "NL"
- Certified to NSF/ANSI 61 (reference height restrictions) and NSF/ANSI 372
- Brass components not in contact with potable water conform to ASTM B62 and ASTM B584, UNS C83600 -85-5-5-5 (latest revision)
- Copper tubing made in compliance with ASTM B75 or B88, UNS C12200 (latest revision)
- Lead free solder joints
- Designed to provide proper meter spacing for ease of installation
- Padlock wings standard on all valves