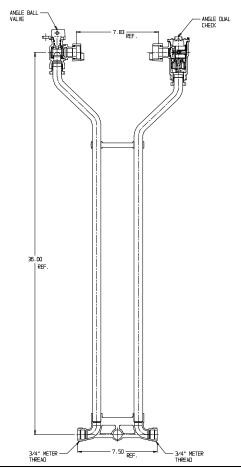

## SUBMITTAL DATA SHEET

NL Meter Setter - 718-236WD

Male Meter x Male Meter

## SUBMITTAL INFORMATION

- Manufactured in compliance with ANSI/AWWA C800 (latest revision)
- Brass components in contact with potable water conform to ASTM B584, UNS C89833 (latest revision) and identified with "NL"
- Certified to NSF/ANSI 61 (reference height restrictions) and NSF/ANSI 372
- Brass components not in contact with potable water conform to ASTM B62 and ASTM B584, UNS C83600 -85-5-5-5 (latest revision)
- Copper tubing made in compliance with ASTM B75 or B88, UNS C12200 (latest revision)
- Lead free solder joints
- Designed to provide proper meter spacing for ease of installation
- Padlock wings standard on all valves