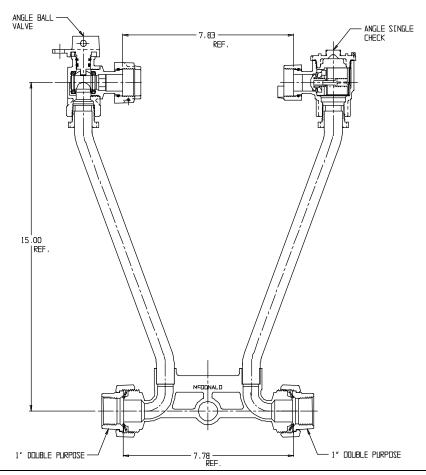

## NL Meter Setter - 720-215WCDD 44

## SUBMITTAL INFORMATION

- Manufactured in compliance with ANSI/AWWA C800 (latest revision)
- Brass components in contact with potable water conform to ASTM B584, UNS C89833 (latest revision) and identified with "NL"
- Certified to NSF/ANSI 61 (reference height restrictions) and NSF/ANSI 372
- Brass components not in contact with potable water conform to ASTM B62 and ASTM B584, UNS C83600 -85-5-5-5 (latest revision)
- Copper tubing made in compliance with ASTM B75 or B88, UNS C12200 (latest revision)
- Lead free solder joints
- Designed to provide proper meter spacing for ease of installation
- Padlock wings standard on all valves